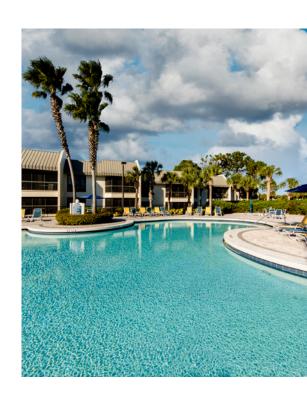

25               |
| Dec 20-Dec 26 <sup>2</sup> | Fri-Sun   | 175                 |
|                            | Mon       | 475                 |
|                            | Tue-Wed   | 550                 |
|                            | Thu       | 350                 |
|                            | Full Week | 2,450               |
| Dec 27-Jan 2°              | Fri-Sat   | 300                 |
|                            | Sun       | 550                 |
|                            | Mon-Tue   | 600                 |
|                            | Wed       | 225                 |
|                            | Thu       | 150                 |
|                            | Full Week | 2,725               |
|                            |           |                     |



<sup>&</sup>lt;sup>1</sup>All Club Points listed are per night unless noted as Full Week.
<sup>2</sup>During certain holiday weeks, nightly points values will vary depending on the day of the week on which the holiday falls. Please visit marriottvacationclub.com to view nightly Club Points values for those holiday weeks or call 888-MVC-4VOA.
<sup>3</sup>For dates/weeks with a December—January overlap, usage ends in subsequent year.