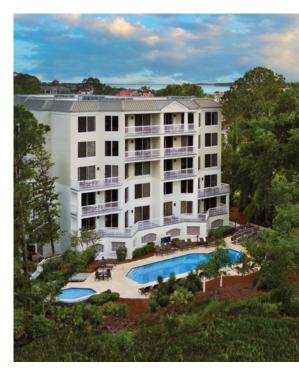

## Hilton Head Island, South Carolina

## MARRIOTT'S HARBOUR CLUB

| 2024                           | DAY <sup>1</sup> | UNIT TYPE<br>2-BDRM | 2024                       | DAY <sup>1</sup> | UNIT TYPE<br>2-BDRM |
|--------------------------------|------------------|---------------------|----------------------------|------------------|---------------------|
| Jan 12-Jan 25<br>Dec 6-Dec 19  | Fri-Sat          | 125                 | Jun 28–Jul 4²              | Fri-Sat          | 375                 |
|                                | Sun-Thu          | 50                  |                            | Sun-Tue          | 150                 |
|                                | Full Week        | 500                 |                            | Wed              | 450                 |
| Jan 26-Mar 28<br>Nov 1-Dec 5   | Fri-Sat          | 250                 |                            | Thu              | 625                 |
|                                | Sun–Thu          | 100                 |                            | Full Week        | 2,275               |
|                                | Full Week        | 1,000               | Dec 20-Dec 26 <sup>2</sup> | Fri–Sun          | 75                  |
| Mar 29–May 30<br>Aug 30–Oct 31 | Fri-Sat          | 425                 |                            | Mon              | 200                 |
|                                | Sun-Thu          | 175                 |                            | Tue-Wed          | 225                 |
|                                | Full Week        | 1,725               |                            | Thu              | 125                 |
| May 31–Jun 27<br>Jul 5–Aug 29  | Fri-Sat          | 575                 |                            | Full Week        | 1,000               |
|                                | Sun-Thu          | 225                 | Dec 27-Jan 2°              | Fri-Sat          | 100                 |
|                                | Full Week        | 2,275               |                            | Sun              | 200                 |
| Jan 5-Jan 11°                  | Fri-Sat          | 125                 |                            | Mon-Tue          | 225                 |
|                                | Sun-Thu          | 50                  |                            | Wed-Thu          | 75                  |
|                                | Full Week        | 500                 |                            | Full Week        | 1,000               |